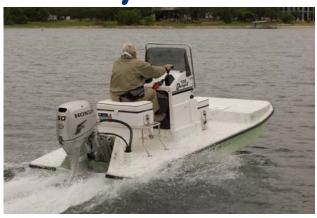

Manufacturer: Dargel Boat Works

Model: Skooter 136 Sport

Mfg. Address: 4110 N. FM 493 Donna. TX 78537

| Length:        | 13' 6"   |
|----------------|----------|
| Beam:          | 6'       |
| Weight:        | 675 lbs. |
| Max HP:        | 70 hp    |
| Fuel Capacity: | N/A      |